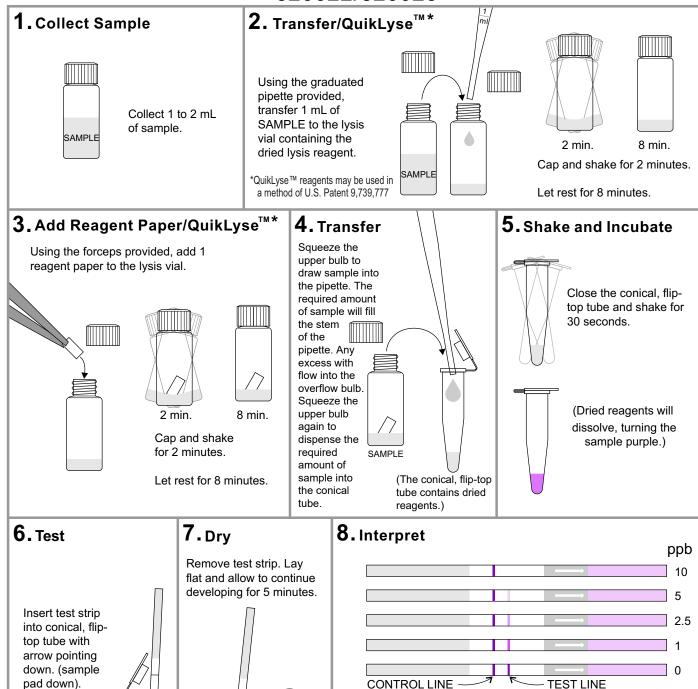

## Microcystins Strip Test Recreational Water 520022/520023

CONTROL LINE

CONTROL LINE PRESENT

CONTROL LINE PRESENT

Eurofins Abraxis 124 Railroad Drive Warminster, PA 18974 WEB: www.abraxiskits.com

Date this Flow Chart is effective: 03FEB2022

Incubate

for 10 minutes.

T (215) 357 3911 F (215) 357 5232 Ordering: info.ET.Warminster@eurofinsus.com Technical Support:support.ET.Warminster@eurofinsus.com

MODERATE INTENSITY BETWEEN 0 AND 10 ppb

INTERPRETATION

INTERPRET TEST

TEST LINE PRESENT

NO TEST LINE PRESENT >10 ppb

**TEST LINE** 

NO CONTROL LINE PRESENT NO TEST LINE PRESENT INVALID RESULT

eurofins